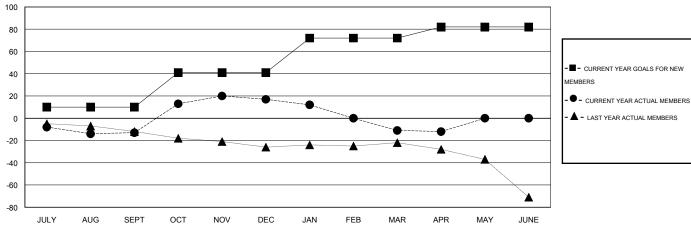

#### GOALS AND ACTUAL MEMBERS CUMULATIVE

| DROPPED CLUBS: 0 |    | 29 CLUBS OF 73 ADDED 1 OR MORE | GENDER DISTRIBUTION   |   |  |  |
|------------------|----|--------------------------------|-----------------------|---|--|--|
|                  |    | NEW MEMBERS                    | MALE 1,675 (82.63%)   |   |  |  |
|                  |    |                                | FEMALE 352 (17.37%)   |   |  |  |
| DROPPED MEMBERS  |    |                                |                       |   |  |  |
| DECEASED         | 14 | CLICK HERE FOR HEALTH          |                       | • |  |  |
| CLUB CANCELLED   | 0  | ASSESSMENT DATA                | FAMILY UNIT MEMBERS   | 0 |  |  |
| OTHER            | 58 |                                | HEAD OF HOUSEHOLD     | 0 |  |  |
| TOTAL            | 72 |                                | NON-HEAD OF HOUSEHOLD | 0 |  |  |